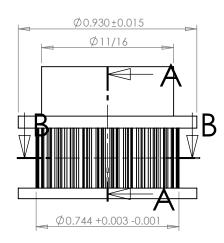

## **SECTION B-B**

## **SECTION A-A**

## **Part Description:**

.0800" Pitch (MXL) Timing Belt Pulleys For Belts up to 1/4" Wide

Dimensions are in inches Tolerances: Fractional <u>+</u> 0.015

PROPRIETARY AND CONFIDENTIAL:

THE INFORMATION CONTAINED IN THIS DRAWING IS THE SOLE PROPERTY OF PUTNAM PRECISION MOLDING. ANY REPRODUCTION IN PART OR AS A WHOLE WITHOUT THE WRITTEN FERNISSION OF PUTNAM PRECISION MOLDING. SPROHIBITED. INFORMATION IN THIS DRAWING IS PROHIBED. INFORMATION IN THIS DRAWING IS PROVIDED FOR REFERENCE ONLY.