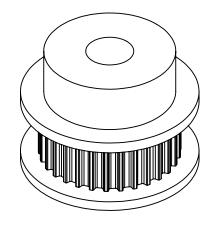

## PLASTOCK ®

Manufactured by Putnam Precision Molding

www.plastock.biz © 2010 Putnam Precision Molding Part Number: 30T0800DF

## **Part Description:**

.0800" Pitch (MXL) Timing Belt Pulleys For Belts up to 1/4" Wide

Dimensions are in inches Tolerances: Fractional <u>+</u> 0.015

PROPRIETARY AND CONFIDENTIAL:

THE INFORMATION CONTAINED IN THIS DRAWING IS THE SOLE PROPERTY OF PUTNAM PRECISION MOLDING. ANY REPRODUCTION IN PART OR AS A WHOLE WITHOUT THE WRITTEN FERNISSION OF PUTNAM PRECISION MOLDING. SPROHIBITED. INFORMATION IN THIS DRAWING IS PROHIBED. INFORMATION IN THIS DRAWING IS PROVIDED FOR REFERENCE ONLY.