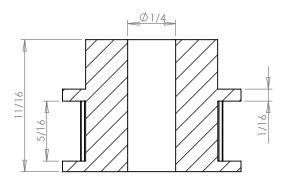

## **SECTION B-B**

## **SECTION A-A**

## **Part Description:**

.0800" Pitch (MXL) Timing Belt Pulleys For Belts up to 1/4" Wide

Dimensions are in inches Tolerances: Fractional <u>+</u> 0.015

PROPRIETARY AND CONFIDENTIAL:

THE INFORMATION CONTAINED IN THIS DRAWING IS THE SOLE PROPERTY OF PUTNAM PRECISION MOLDING. ANY REPRODUCTION IN PART OR AS A WHOLE WITHOUT THE WRITTEN FERNISSION OF PUTNAM PRECISION MOLDING. SPROHIBITED. INFORMATION IN THIS DRAWING IS PROHIBED. INFORMATION IN THIS DRAWING IS PROVIDED FOR REFERENCE ONLY.